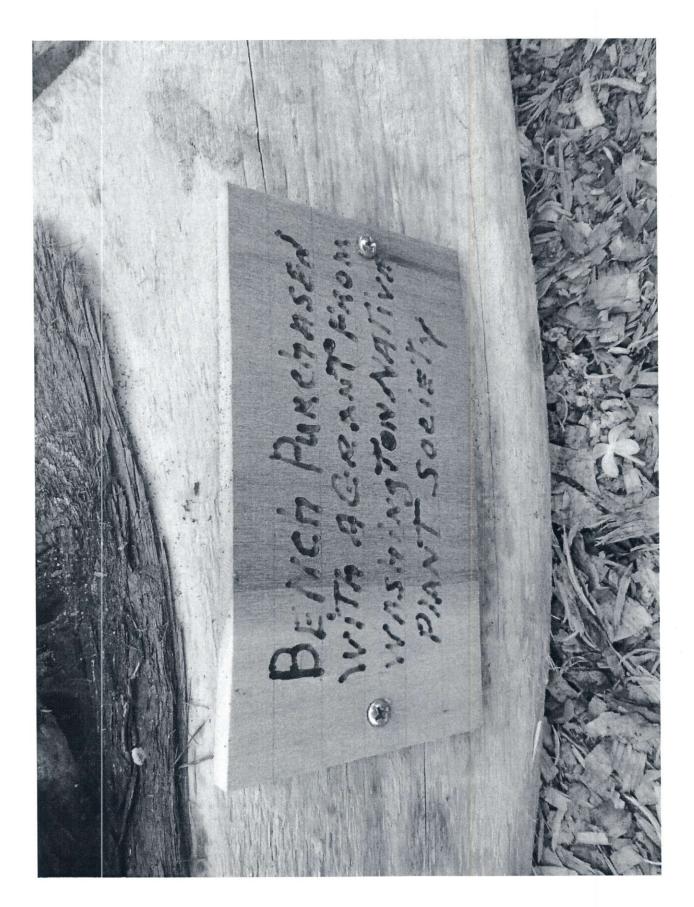

# Project Report for Kitsap Master Garden at Kitsap Fairgrounds

We were awarded a \$250 grant from the Washington State Native Plant Society. We used this to purchase a bench made out of driftwood. At the same time Jenifer Mick purchased a matching birdbath as a donation. Both were made by Floradrift out of Lilliwaup, Washington.

Both are beautiful and in our native plant section of our display garden. The bench is on one end so that you are shaded by the shed and look down the garden. We had one of our members make a plaque out of wood where he etched the words. It fits in perfectly with the bench.