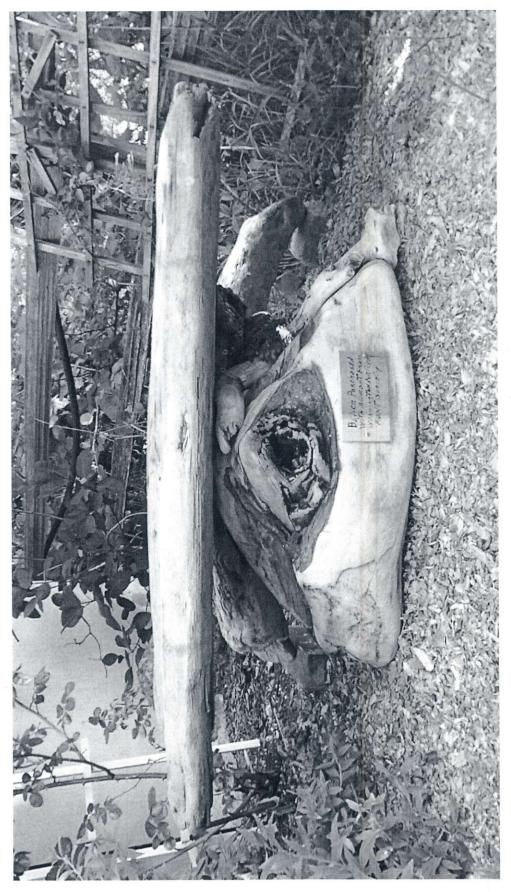

# Project Report for Kitsap Master Garden at Kitsap Fairgrounds

We were awarded a \$250 grant from the Washington State Native Plant Society. We used this to purchase a bench made out of driftwood. At the same time Jenifer Mick purchased a matching birdbath as a donation. Both were made by Floradrift out of Lilliwaup, Washington.

Both are beautiful and in our native plant section of our display garden. The bench is on one end so that you are shaded by the shed and look down the garden. We had one of our members make a plaque out of wood where he etched the words. It fits in perfectly with the bench.